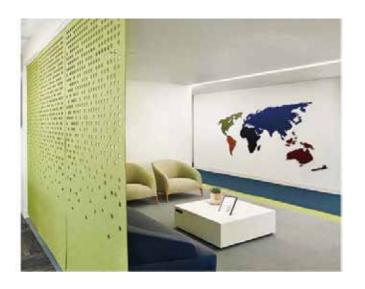

#### **ACOUSTIC PANEL:**

COLORATO: By using most advanced technology for the surface treatment, high definition printing is then possible to apply on the surface and can be customized into any image. Products are widely used in wall or ceiling decoration of most elegant places.