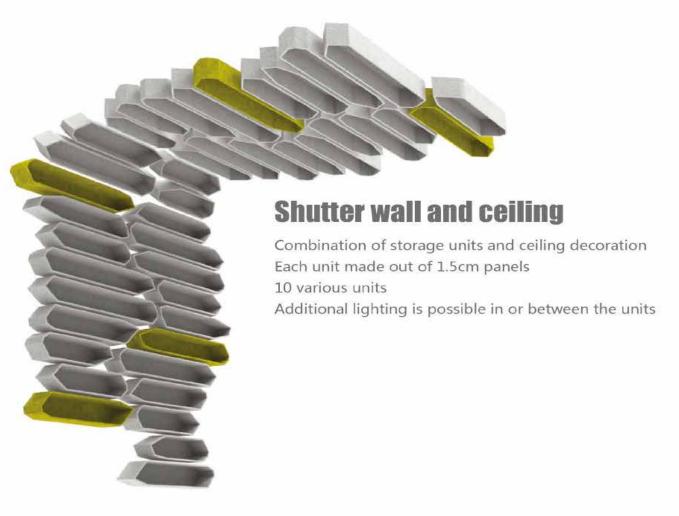

SIZE: the thickness of 12mm or 24mm, can be customized.

Ceiling acoustic and light fixture

Each unit made out of 2 pieces of 1 cm panel, and 1 piece of 2cm panel

LED stripe located between the layers to give subtle light effect