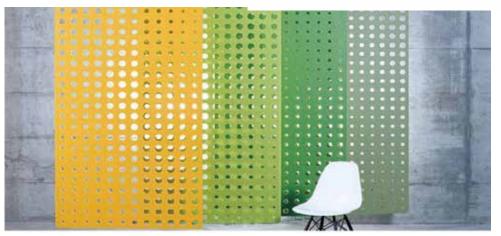

## Acoustic Solution

**SPACE DIVIDER** 

PANELS: The series cloud be customized. Choose any standard panels as the basis and select the pattern you like.

SIZE: 3-the thickness of 25mm, unlimited width, can be customized.