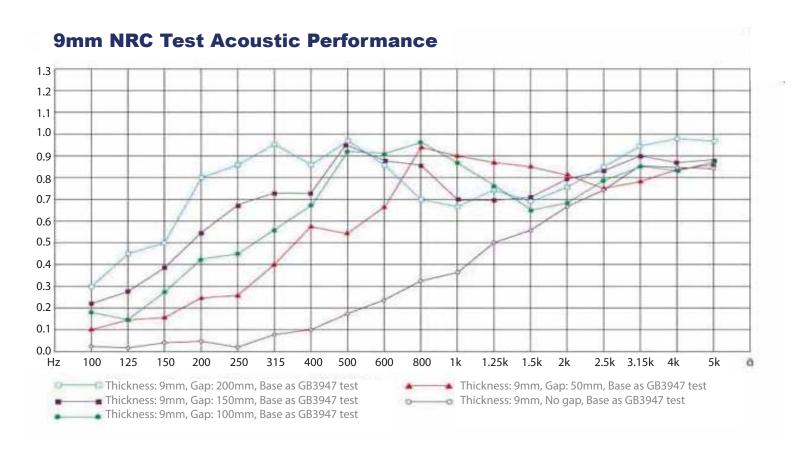

2420mm (1/3mm) x 1220mm (1/3mm) Panel Dimensions

Weight 1900g/m2 ≥95% 9mm +/- 0.5mmThickness

METALLIC SOLUTION

SIZE: 3mm - 25mm x 1220 x 24200
3-the thickness of 25mm, unlimited width, can be customized.