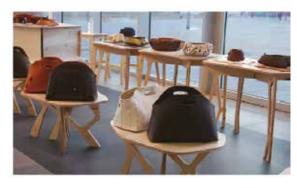

for the surface treatment, high definition printing is then possible to apply on the surface and can be customized into any image. Products are widely used in wall or ceiling decoration of most elegant places.

SIZE: 4- the thickness of 25mm, unlimited width, can be customized.v



**DUP 2001** 



**DUP 2001** 



DUP 2009



**DUP 2004** 



**DUP 2006** 









SPACE DIVIDER PANELS

## Acoustic Solution



**SPACE DIVIDER** 

PANELS: The series cloud be customized. Choose any standard panels as the basis and select the pattern you like.

SIZE: 3-the thickness of 25mm, unlimited width, can be customized.



### **ACCESSORIES**

















































**DDP 77** 

**DDP 53** 

**DDP 78** 

**DDP 81** 

**DDP 82** 

**DDP 83** 

**DDP 84** 

### Sits stool



















# CEILINGS SUSPENDED PANELS

#### **SUSPENDED**

PANELS: This series is developed by compressing different patterns on the surface of PET panels. More of 15 patterns have been

developed and the base color cloud be selected freely from more than colors of the guide of panels.

SIZE: the thickness of 12mm or 24mm, can be customized.









Ceiling acoustic and light fixture

Each unit made out of 2 pieces of 1 cm panel, and 1 piece of 2cm panel

LED stripe located between the layers to give subtle light effect







### **Motion light fixture**

Light fixture for easy self assembly with standard bulb.Raw material is a PET panel 1.6 cm thick.



# Acoustic Solution

3 MM FELT



**ACOUSTIC 3MM** 

FETL: The acoustic fabric is made of sound absorption felt in different sizes.