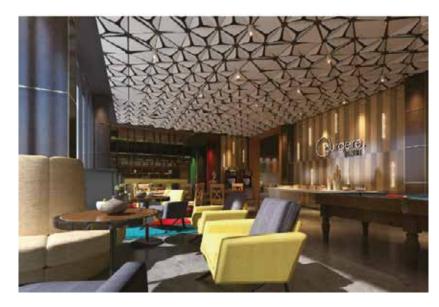

P 2006** 









SPACE DIVIDER PANELS

## Acoustic Solution



**SPACE DIVIDER** 

PANELS: The series cloud be customized. Choose any standard panels as the basis and select the pattern you like.

SIZE: 3-the thickness of 25mm, unlimited width, can be customized.



### **ACCESSORIES**

















































**DDP 77** 

**DDP 53** 

**DDP 78** 

**DDP 81** 

**DDP 82** 

**DDP 83** 

**DDP 84** 

### Sits stool



















# CEILINGS SUSPENDED PANELS

#### **SUSPENDED**

PANELS: This series is developed by compressing different patterns on the surface of PET panels. More of 15 patterns have been

developed and the base color cloud be selected freely from more than colors of the guide of panels.

SIZE: the thickness of 12mm or 24mm, can be customized.









Ceiling acoustic and light fixture

Each unit made out of 2 pieces of 1 cm panel, and 1 piece of 2cm panel

LED stripe located between the layers to give subtle light effect







### **Motion light fixture**

Light fixture for easy self assembly with standard bulb.Raw material is a PET panel 1.6 cm thick.



# Acoustic Solution

3 MM FELT



**ACOUSTIC 3MM** 

FETL: The acoustic fabric is made of sound absorption felt in different sizes.

SIZE: Normal is 1m x 50m/roll max wide is 2m length not limited, the size and thickness can be customized.



















## **Acoustic SOLUTION**





# Acoustic Solution

www.metallicsolution.com