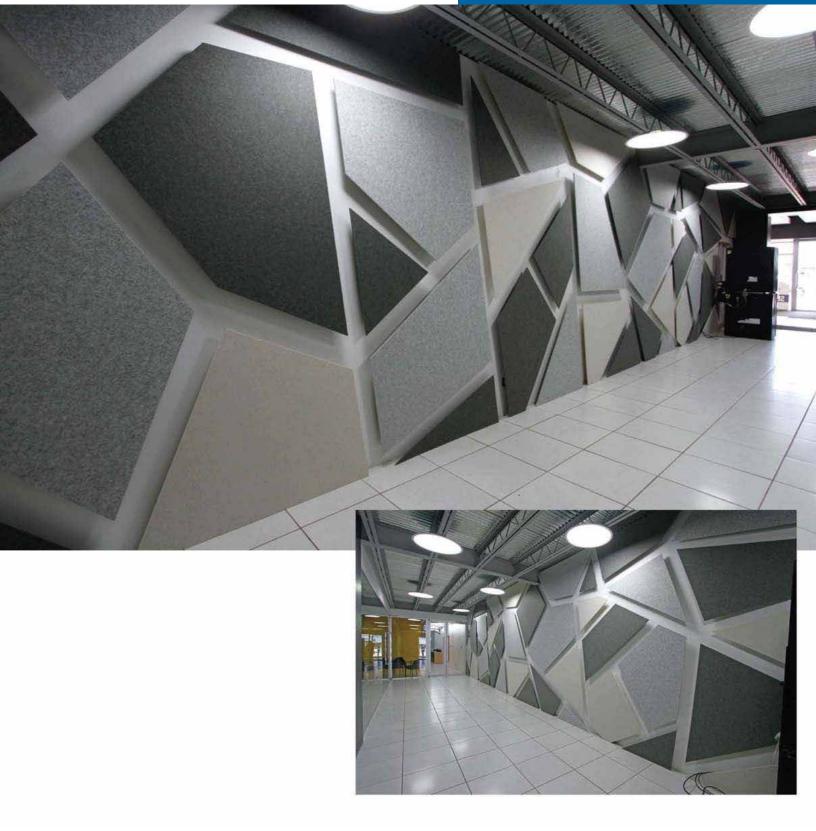

## Acoustic Solution

**SPACE DIVIDER** 

PANELS: The series cloud be customized. Choose any standard panels as the basis and select the pattern you like.

SIZE: 3-the thickness of 25mm, unlimited width, can be customized.