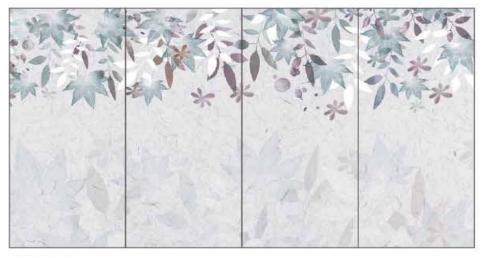

#### **ACOUSTIC PANEL:**

COLORATO: By using most advanced technology for the surface treatment, high definition printing is then possible to apply on the surface and can be customized into any image. Products are widely used in wall or ceiling decoration of most elegant places.

SIZE: 4- the thickness of 25mm, unlimited width, can be customized.v

**DUP 2001** 

**DUP 2001** 

DUP 2009

**DUP 2004** 

**DUP 2006** 

SPACE DIVIDER PANELS