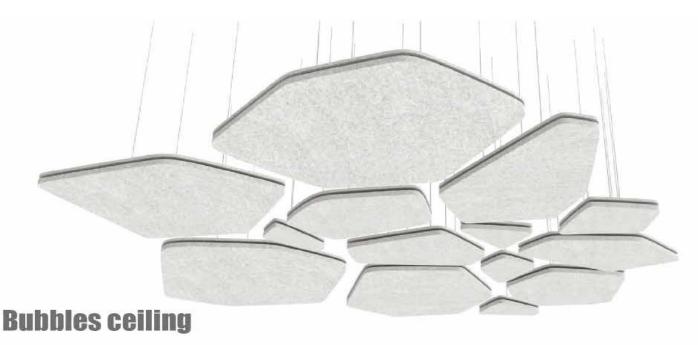

# CEILINGS SUSPENDED PANELS

#### **SUSPENDED**

PANELS: This series is developed by compressing different patterns on the surface of PET panels. More of 15 patterns have been

developed and the base color cloud be selected freely from more than colors of the guide of panels.

SIZE: the thickness of 12mm or 24mm, can be customized.

Ceiling acoustic and light fixture

Each unit made out of 2 pieces of 1 cm panel, and 1 piece of 2cm panel

LED stripe located between the layers to give subtle light effect