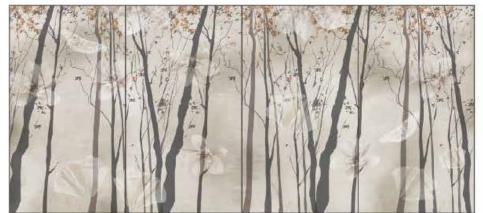

#### **ACOUSTIC PANEL:**

COLORATO: By using most advanced technology for the surface treatment, high definition printing is then possible to apply on the surface and can be customized into any image. Products are widely used in wall or ceiling decoration of most elegant places.

SIZE: 4- the thickness of 25mm, unlimited width, can be customized.v

**DUP 2001** 

**DUP 2001** 

DUP 2009

**DUP 2004** 

**DUP 2006** 

SPACE DIVIDER PANELS