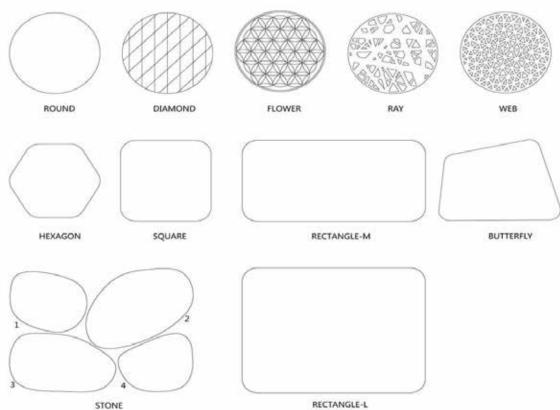

#### **PLAIN ACOUSTIC**

PANEL: The plain acoustic panel is a new kind of sound absorption material made of 100% polyester fiber through high-technology heat and fusion in the form of coccan cotton with different degree of air permeability and density. A palette more of 45 colors are available.

SIZE: Standard: 12mm x 1220 x 24200

Compressed into stripe or grid with 1cm. 3cm. 6cm

Bamboo grain is also available

2-the thickness of 25mm, unlimited width, can be customized.

Composition 100% PET (MIN 50% recycled)

2420mm (1/3mm) x 1220mm (1/3mm) Panel Dimensions

Weight 1900g/m2 ≥95% 9mm +/- 0.5mmThickness

METALLIC SOLUTION

SIZE: 3mm - 25mm x 1220 x 24200
3-the thickness of 25mm, unlimited width, can be customized.