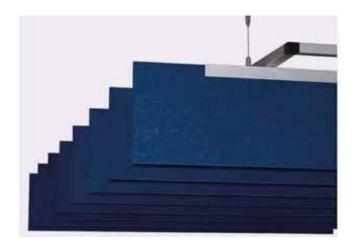

#### **PLAIN ACOUSTIC**

PANEL: The plain acoustic panel is a new kind of sound absorption material made of 100% polyester fiber through high-technology heat and fusion in the form of coccan cotton with different degree of air permeability and density. A palette more of 45 colors are available.

SIZE: Standard: 12mm x 1220 x 24200

Compressed into stripe or grid with 1cm. 3cm. 6cm

Bamboo grain is also available

2-the thickness of 25mm, unlimited width, can be customized.

Composition 100% PET (MIN 50% recycled)

2420mm (1/3mm) x 1220mm (1/3mm) Panel Dimensions

Weight 1900g/m2 ≥95% 9mm +/- 0.5mmThickness

METALLIC SOLUTION

SIZE: 3mm - 25mm x 1220 x 24200
3-the thickness of 25mm, unlimited width, can be customized.