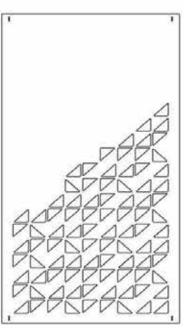

## Acoustic Solution

**SPACE DIVIDER** 

PANELS: The series cloud be customized. Choose any standard panels as the basis and select the pattern you like.

SIZE: 3-the thickness of 25mm, unlimited width, can be customized.