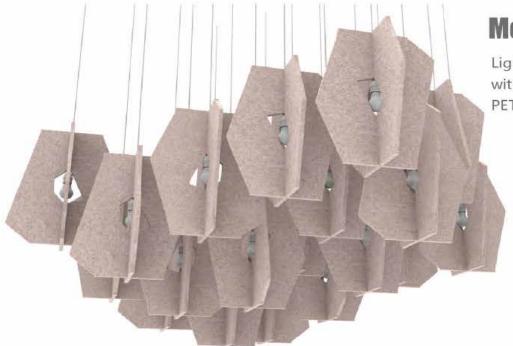

### **Motion light fixture**

Light fixture for easy self assembly with standard bulb.Raw material is a PET panel 1.6 cm thick.