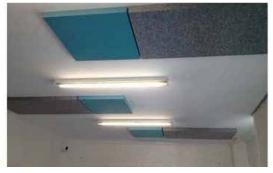

#### **SUSPENDED**

PANELS: This series is developed by compressing different patterns on the surface of PET panels. More of 15 patterns have been

developed and the base color cloud be selected freely from more than colors of the guide of panels.

SIZE: the thickness of 12mm or 24mm, can be customized.

Ceiling acoustic and light fixture

Each unit made out of 2 pieces of 1 cm panel, and 1 piece of 2cm panel

LED stripe located between the layers to give subtle light effect