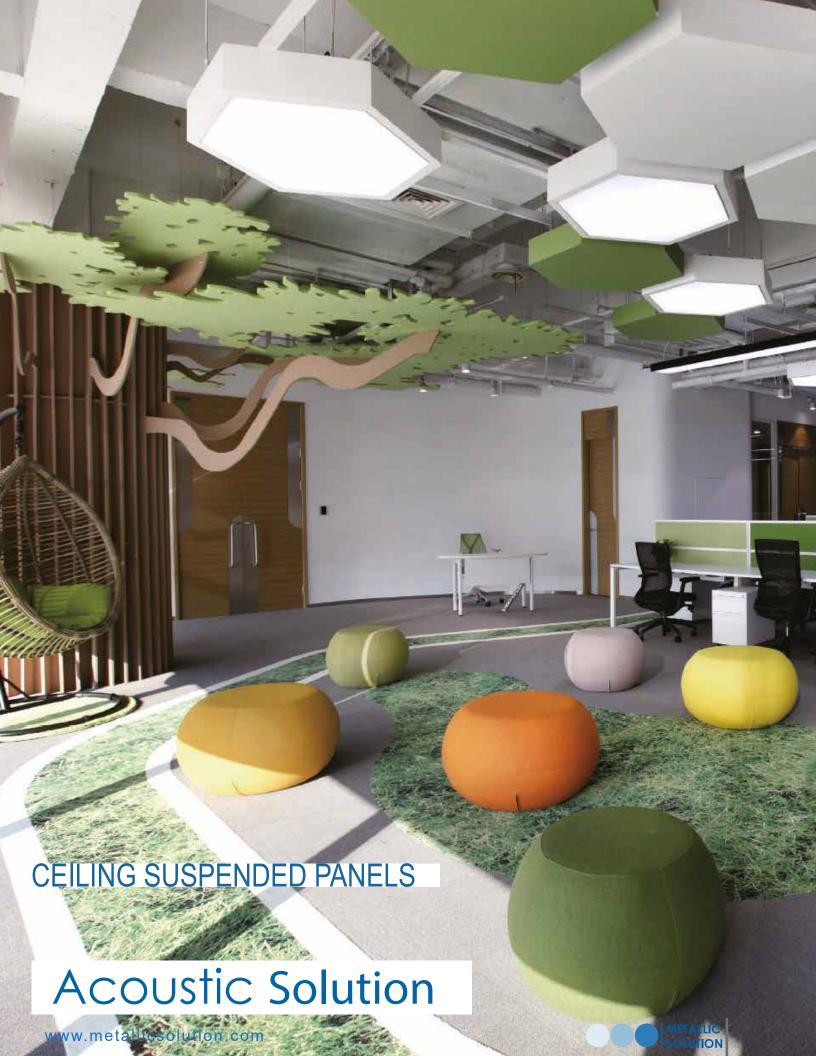

# CEILINGS SUSPENDED PANELS

#### **SUSPENDED**

PANELS: This series is developed by compressing different patterns on the surface of PET panels. More of 15 patterns have been

developed and the base color cloud be selected freely from more than colors of the guide of panels.

SIZE: the thickness of 12mm or 24mm, can be customized.

Ceiling acoustic and light fixture

Each unit made out of 2 pieces of 1 cm panel, and 1 piece of 2cm panel

LED stripe located between the layers to give subtle light effect