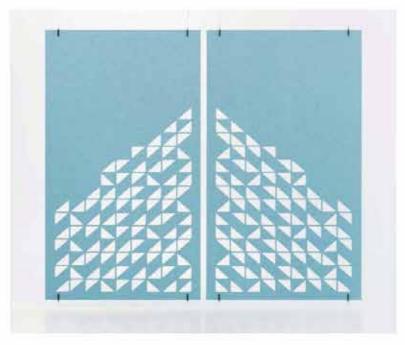

## Acoustic Solution

**SPACE DIVIDER** 

PANELS: The series cloud be customized. Choose any standard panels as the basis and select the pattern you like.

SIZE: 3-the thickness of 25mm, unlimited width, can be customized.