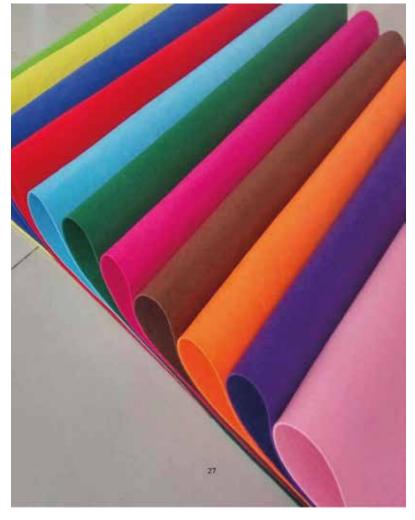

#### **PLAIN ACOUSTIC**

PANEL: The plain acoustic panel is a new kind of sound absorption material made of 100% polyester fiber through high-technology heat and fusion in the form of coccan cotton with different degree of air permeability and density. A palette more of 45 colors are available.

SIZE: Standard: 12mm x 1220 x 24200

Compressed into stripe or grid with 1cm. 3cm. 6cm

Bamboo grain is also available

2-the thickness of 25mm, unlimited width, can be customized.

Composition 100% PET (MIN 50% recycled)