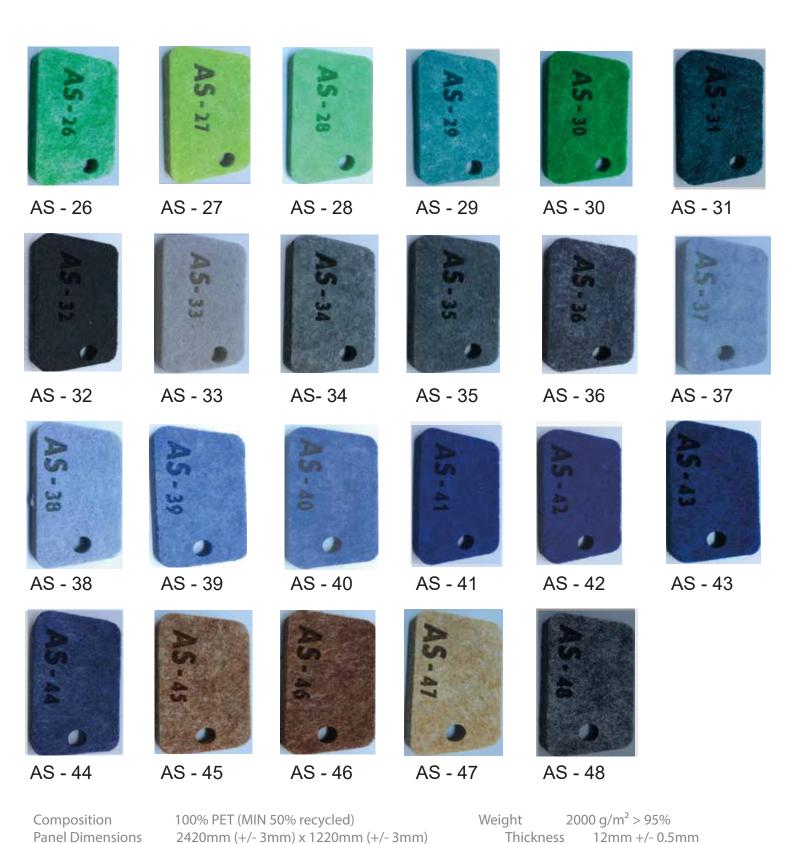

#### **PLAIN ACOUSTIC**

PANEL: The plain acoustic panel is a new kind of sound absorption material made of 100% polyester fiber through high-technology heat and fusion in the form of coccan cotton with different degree of air permeability and density. A palette more of 45 colors are available.

SIZE: Standard: 12mm x 1220 x 24200

Compressed into stripe or grid with 1cm. 3cm. 6cm

Bamboo grain is also available

2-the thickness of 25mm, unlimited width, can be customized.

Composition 100% PET (MIN 50% recycled)

2420mm (1/3mm) x 1220mm (1/3mm) Panel Dimensions

Weight 1900g/m2 ≥95% 9mm +/- 0.5mmThickness

METALLIC SOLUTION

SIZE: 3mm - 25mm x 1220 x 24200
3-the thickness of 25mm, unlimited width, can be customized.