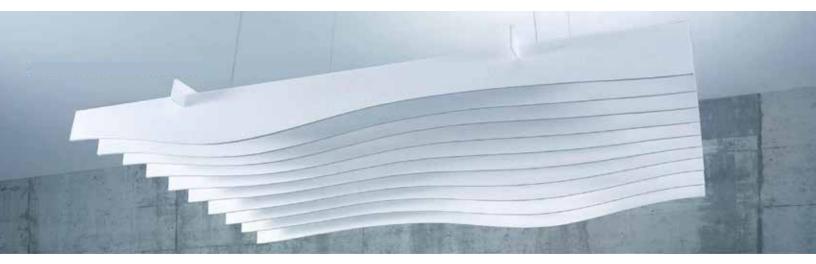

SIZE: the thickness of 12mm or 24mm, can be customized.

Ceiling acoustic and light fixture

Each unit made out of 2 pieces of 1 cm panel, and 1 piece of 2cm panel

LED stripe located between the layers to give subtle light effect

### **Motion light fixture**

Light fixture for easy self assembly with standard bulb.Raw material is a PET panel 1.6 cm thick.