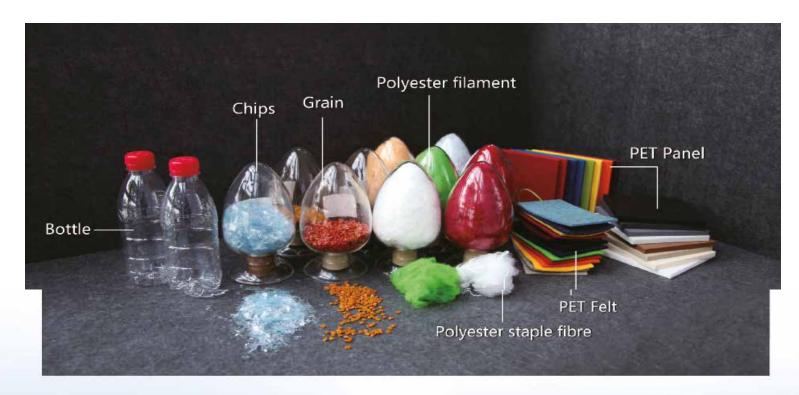

PET, or polyethylene terephthalate, is the chemical name for polyester. When PET is used for fiber or fabric applications, it is usually referred to as "polyester". When used for container and packaging applications, it is typically called "PET" or "PET resin".

Polyester: Any of group of polymers that consist basically of repeated units of ester and are used especially in marking fibers or plastic. PET panel is a sound absorbing material with different densities made from 50% recycled polyester fiber by high temperature and a patented non-woven process. It has sound absorbing fire retardant, non-toxic, non-irritant, odorless characteristics.

Pet can easily be identified by the #1 in the triangular "chasing arrows" code, which is usually found molded into the bottom or side of the container. No other plastic carries the #1 code.

PET can be commercially recycled by thorough washing a re-melting, or by chemically breaking, industrial strapping, rope, automotive parts, fiberfill for winter jackets and sleeping bags, construction materials, and protective packaging.