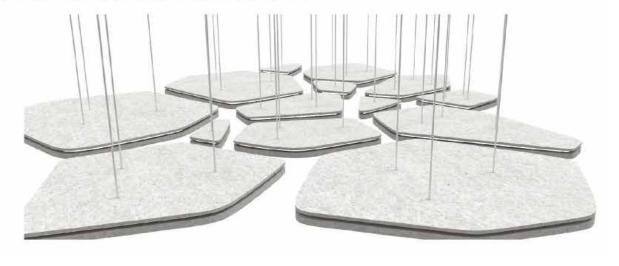

# CEILINGS SUSPENDED PANELS

#### **SUSPENDED**

PANELS: This series is developed by compressing different patterns on the surface of PET panels. More of 15 patterns have been

developed and the base color cloud be selected freely from more than colors of the guide of panels.

SIZE: the thickness of 12mm or 24mm, can be customized.

Ceiling acoustic and light fixture

Each unit made out of 2 pieces of 1 cm panel, and 1 piece of 2cm panel

LED stripe located between the layers to give subtle light effect