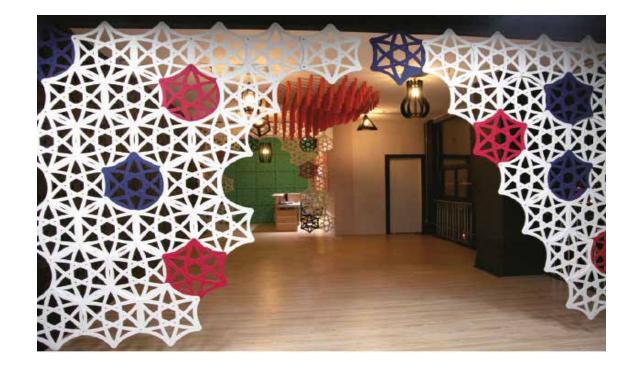

## Acoustic Solution

**SPACE DIVIDER** 

PANELS: The series cloud be customized. Choose any standard panels as the basis and select the pattern you like.

SIZE: 3-the thickness of 25mm, unlimited width, can be customized.

### **ACCESSORIES**

**DDP 77** 

**DDP 53** 

**DDP 78** 

**DDP 81** 

**DDP 82** 

**DDP 83** 

**DDP 84** 