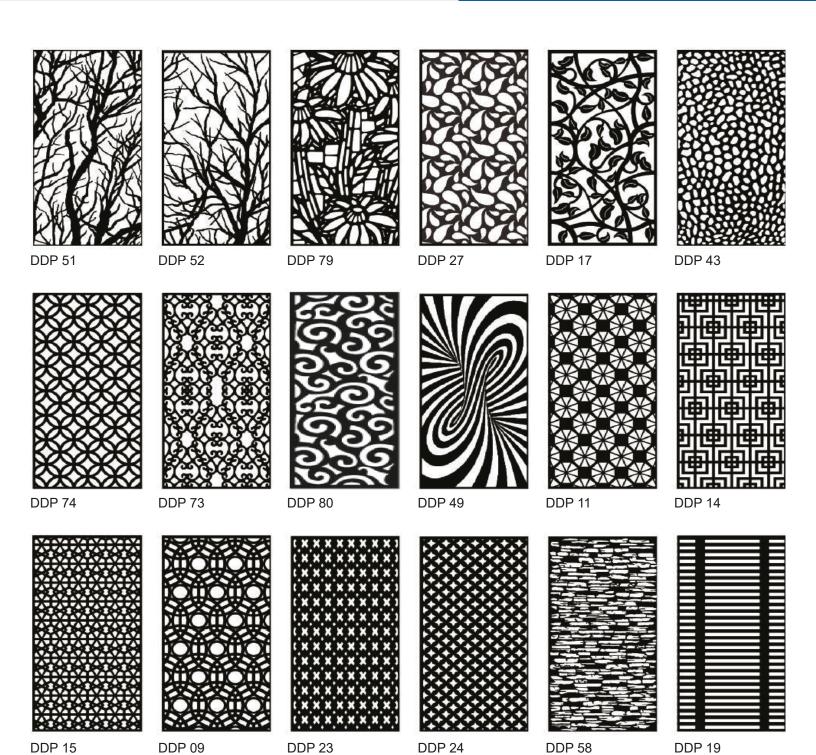

## Acoustic Solution

**SPACE DIVIDER** 

PANELS: The series cloud be customized. Choose any standard panels as the basis and select the pattern you like.

SIZE: 3-the thickness of 25mm, unlimited width, can be customized.

### **ACCESSORIES**

**DDP 77** 

**DDP 53** 

**DDP 78** 

**DDP 81** 

**DDP 82** 

**DDP 83** 

**DDP 84** 