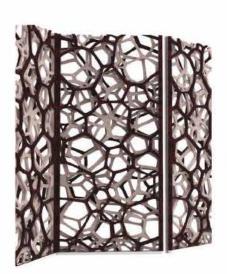

## Acoustic Solution

**SPACE DIVIDER** 

PANELS: The series cloud be customized. Choose any standard panels as the basis and select the pattern you like.

SIZE: 3-the thickness of 25mm, unlimited width, can be customized.