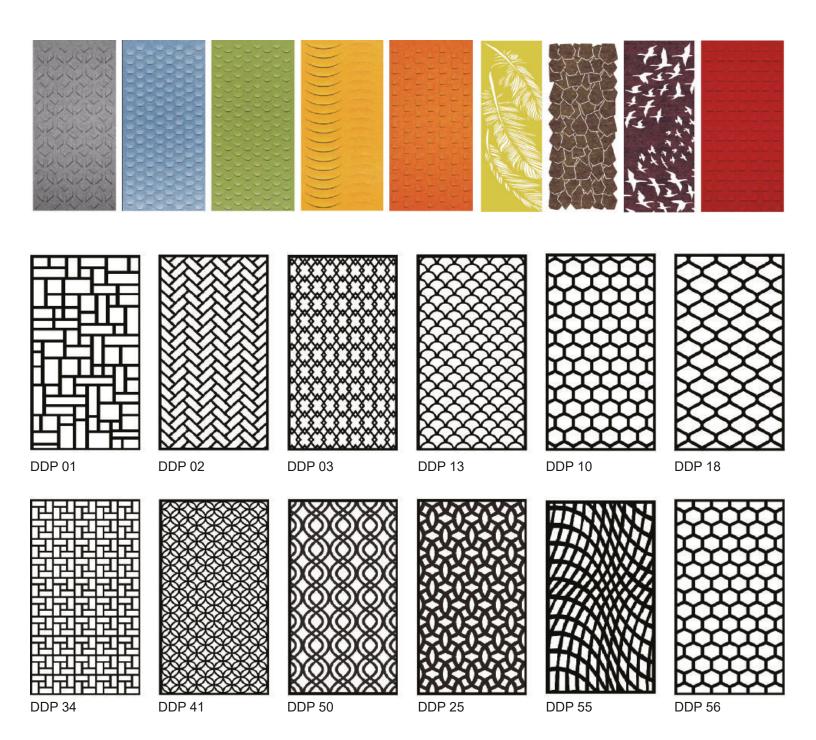

## Acoustic Solution

**SPACE DIVIDER** 

PANELS: The series cloud be customized. Choose any standard panels as the basis and select the pattern you like.

SIZE: 3-the thickness of 25mm, unlimited width, can be customized.

### **ACCESSORIES**

**DDP 77** 

**DDP 53** 

**DDP 78** 

**DDP 81** 

**DDP 82** 

**DDP 83** 

**DDP 84** 