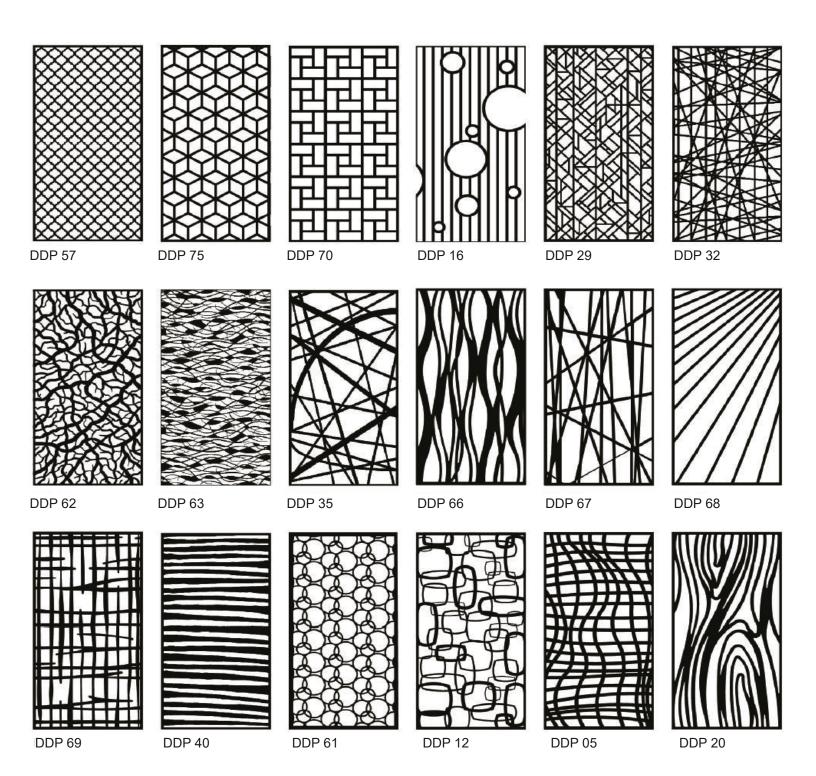

## Acoustic Solution

**SPACE DIVIDER** 

PANELS: The series cloud be customized. Choose any standard panels as the basis and select the pattern you like.

SIZE: 3-the thickness of 25mm, unlimited width, can be customized.

### **ACCESSORIES**

**DDP 77** 

**DDP 53** 

**DDP 78** 

**DDP 81** 

**DDP 82** 

**DDP 83** 

**DDP 84** 