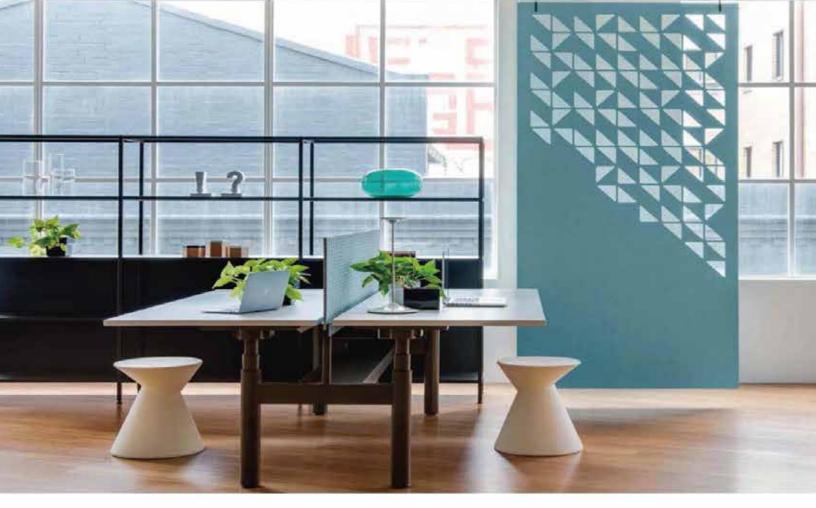

## Acoustic Solution

**SPACE DIVIDER** 

PANELS: The series cloud be customized. Choose any standard panels as the basis and select the pattern you like.

SIZE: 3-the thickness of 25mm, unlimited width, can be customized.