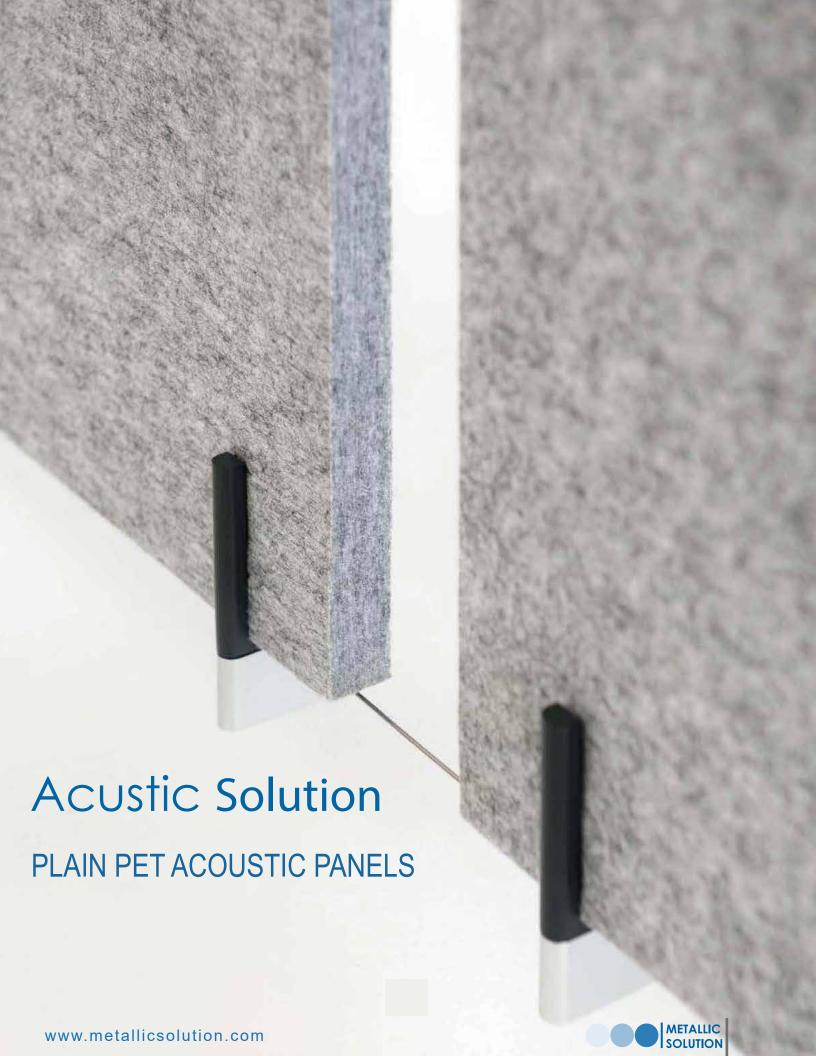

#### **PLAIN ACOUSTIC**

PANEL: The plain acoustic panel is a new kind of sound absorption material made of 100% polyester fiber through high-technology heat and fusion in the form of coccan cotton with different degree of air permeability and density. A palette more of 45 colors are available.

SIZE: Standard: 12mm x 1220 x 24200

Compressed into stripe or grid with 1cm. 3cm. 6cm

Bamboo grain is also available

2-the thickness of 25mm, unlimited width, can be customized.

Composition 100% PET (MIN 50% recycled)

2420mm (1/3mm) x 1220mm (1/3mm) Panel Dimensions

Weight 1900g/m2 ≥95% 9mm +/- 0.5mmThickness

METALLIC SOLUTION

SIZE: 3mm - 25mm x 1220 x 24200
3-the thickness of 25mm, unlimited width, can be customized.