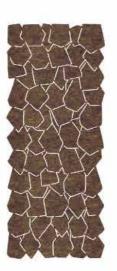

#### **PLAIN ACOUSTIC**

PANEL: The plain acoustic panel is a new kind of sound absorption material made of 100% polyester fiber through high-technology heat and fusion in the form of coccan cotton with different degree of air permeability and density. A palette more of 45 colors are available.

SIZE: Standard: 12mm x 1220 x 24200

Compressed into stripe or grid with 1cm. 3cm. 6cm

Bamboo grain is also available

2-the thickness of 25mm, unlimited width, can be customized.

Composition 100% PET (MIN 50% recycled)