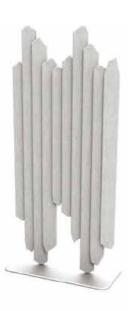

### **Motion light fixture**

Light fixture for easy self assembly with standard bulb.Raw material is a PET panel 1.6 cm thick.