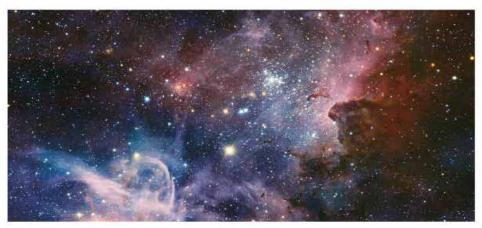

#### **ACOUSTIC PANEL:**

COLORATO: By using most advanced technology for the surface treatment, high definition printing is then possible to apply on the surface and can be customized into any image. Products are widely used in wall or ceiling decoration of most elegant places.

SIZE: 4- the thickness of 25mm, unlimited width, can be customized.v

**DUP 2001** 

**DUP 2001** 

DUP 2009

**DUP 2004** 

**DUP 2006** 

SPACE DIVIDER PANELS