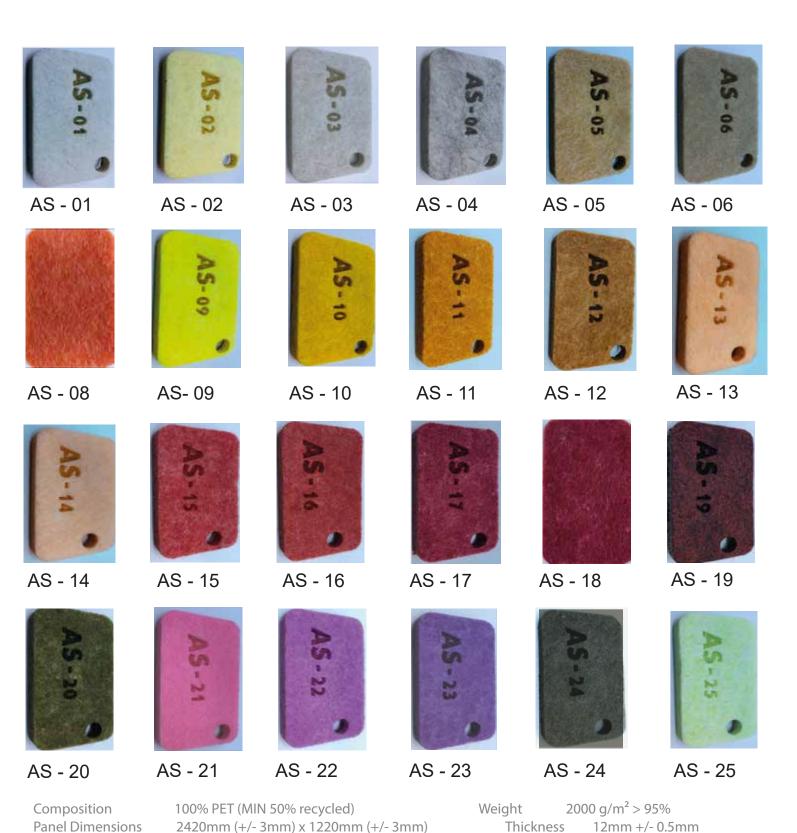

#### **PLAIN ACOUSTIC**

PANEL: The plain acoustic panel is a new kind of sound absorption material made of 100% polyester fiber through high-technology heat and fusion in the form of coccan cotton with different degree of air permeability and density. A palette more of 45 colors are available.

SIZE: Standard: 12mm x 1220 x 24200

Compressed into stripe or grid with 1cm. 3cm. 6cm

Bamboo grain is also available

2-the thickness of 25mm, unlimited width, can be customized.

Composition 100% PET (MIN 50% recycled)

2420mm (1/3mm) x 1220mm (1/3mm) Panel Dimensions

Weight 1900g/m2 ≥95% 9mm +/- 0.5mmThickness

METALLIC SOLUTION

SIZE: 3mm - 25mm x 1220 x 24200
3-the thickness of 25mm, unlimited width, can be customized.