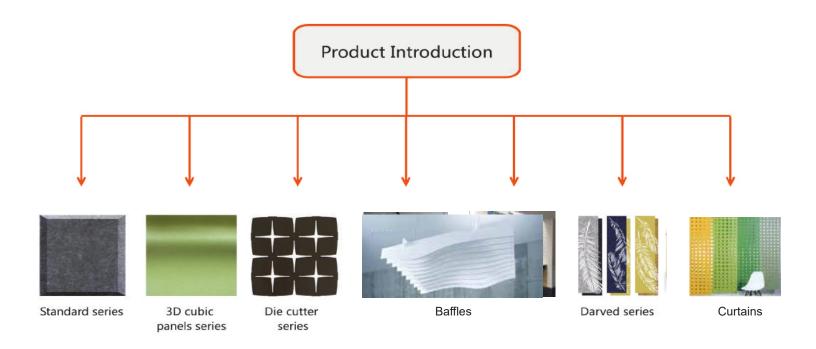

#### **PLAIN ACOUSTIC**

PANEL: The plain acoustic panel is a new kind of sound absorption material made of 100% polyester fiber through high-technology heat and fusion in the form of coccan cotton with different degree of air permeability and density. A palette more of 45 colors are available.

#### **ACOUSTIC PANEL:**

COLORATO: By using most advanced technology for the surface treatment, high definition printing is then possible to apply on the surface and can be customized into any image. Products are widely used in wall or ceiling decoration of most elegant places.

## Acoustic Solution

**SPACE DIVIDER** 

PANELS: The series cloud be customized. Choose any standard panels as the basis and select the pattern you like.

SIZE: 3-the thickness of 25mm, unlimited width, can be customized.

#### **SUSPENDED**

PANELS: This series is developed by compressing different patterns on the surface of PET panels. More of 15 patterns have been

developed and the base color cloud be selected freely from more than colors of the guide of panels.