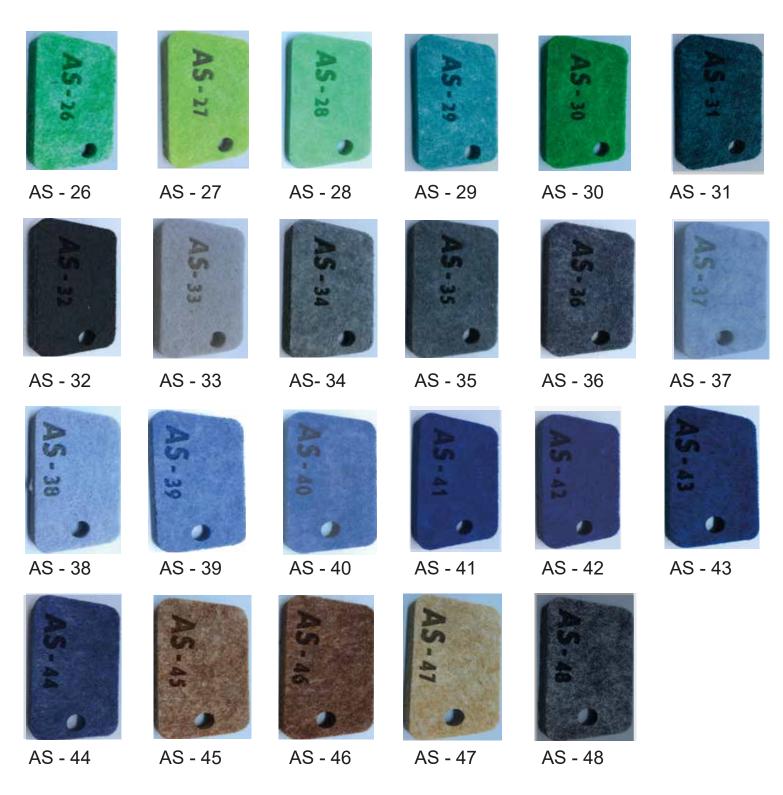

#### **PLAIN ACOUSTIC**

PANEL: The plain acoustic panel is a new kind of sound absorption material made of 100% polyester fiber through high-technology heat and fusion in the form of coccan cotton with different degree of air permeability and density. A palette more of 45 colors are available.