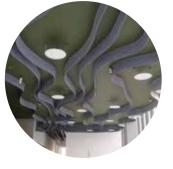

#### **PLAIN ACOUSTIC**

PANEL: The plain acoustic panel is a new kind of sound absorption material made of 100% polyester fiber through high-technology heat and fusion in the form of coccan cotton with different degree of air permeability and density. A palette more of 45 colors are available.

SGS test report SDHG1309008105F

Panel cutter

Curtains

DDP

2D Walls

Ceilings

Baffles I

Walls