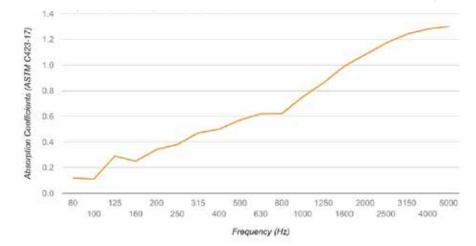

### **12mm NRC Test Acoustic Performance**

Weight 1900g/m2 ≥95% Thickness 24mm +/- 0.3mm

SGS fire test in accordance with EN 13501-1:2018 (B)

SGS test report no. GZIN2005020858CM, May 28, 2020

SGS fire test according to ASTM E84-13A class A