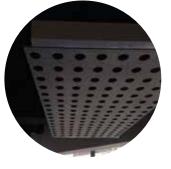

#### **PLAIN ACOUSTIC**

PANEL: The plain acoustic panel is a new kind of sound absorption material made of 100% polyester fiber through high-technology heat and fusion in the form of coccan cotton with different degree of air permeability and density. A palette more of 45 colors are available.

SGS test report SDHG1309008105F

Panel cutter

Curtains

DDP

2D Walls

Ceilings

Baffles I

Walls