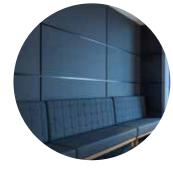

#### **PLAIN ACOUSTIC**

PANEL: The plain acoustic panel is a new kind of sound absorption material made of 100% polyester fiber through high-technology heat and fusion in the form of coccan cotton with different degree of air permeability and density. A palette more of 45 colors are available.

SGS test report SDHG1309008105F

Panel cutter

Curtains

DDP

2D Walls

Ceilings

Baffles I

Walls