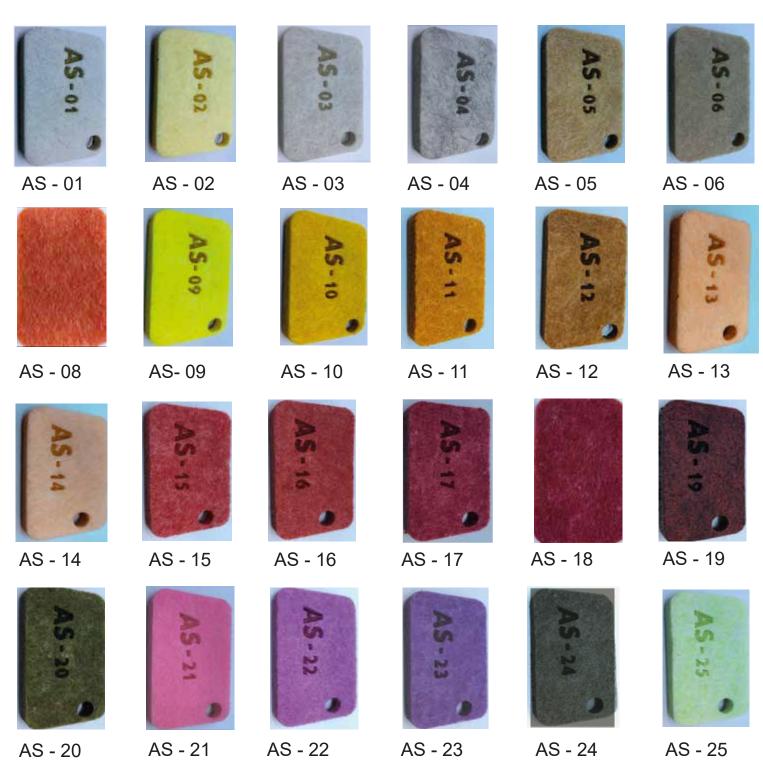

#### **PLAIN ACOUSTIC**

PANEL: The plain acoustic panel is a new kind of sound absorption material made of 100% polyester fiber through high-technology heat and fusion in the form of coccan cotton with different degree of air permeability and density. A palette more of 45 colors are available.