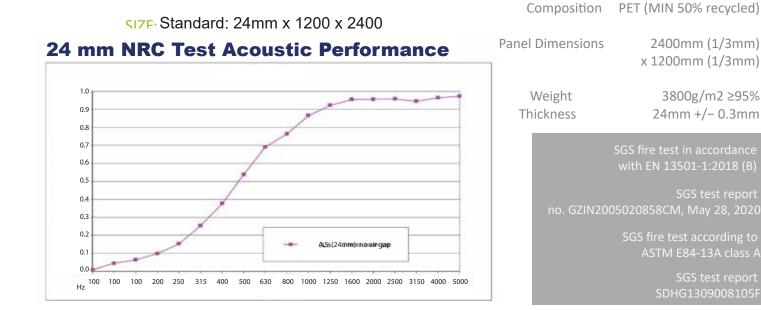

AS - 19

AS - 25

Composition Panel Dimensions 100% PET (MIN 50% recycled) 2420mm (+/- 3mm) x 1220mm (+/- 3mm)

Weight 2000 g/m<sup>2</sup> > 95% Thickness 12mm +/- 0.5mm