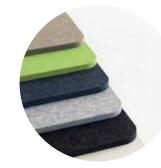

#### PLAIN ACOUSTIC

PANEL: The plain acoustic panel is a new kind of sound absorption material made of 100% polyester fiber through high-technology heat and fusion in the form of coccan cotton with different degree of air permeability and density. A palette more of 45 colors are available.

#### **COLOR GUIDE**

AS - 01

AS - 02

- 09

AS- 09

AS - 03

AS - 10

AS - 04

AS - 11

AS - 05

AS - 12

AS - 06

AS - 13

.

AS - 14

AS - 20

AS - 15

AS - 21

AS - 16

AS - 22

AS - 17

AS - 23

AS - 18

AS - 24

AS - 19

AS - 25

Composition Panel Dimensions 100% PET (MIN 50% recycled) 2420mm (+/- 3mm) x 1220mm (+/- 3mm)

Weight 2000 g/m<sup>2</sup> > 95% Thickness 12mm +/- 0.5mm