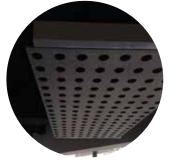

## Acoustic Solution

#### PLAIN PET ACOUSTIC PANELS

METALLIC SOLUTION

www.metallicsolution.com

### Acoustic SOLUTION

#### PLAIN ACOUSTIC

PANEL: The plain acoustic panel is a new kind of sound absorption material made of 100% polyester fiber through high-technology heat and fusion in the form of coccan cotton with different degree of air permeability and density. A palette more of 45 colors are available.





Panel cutter



Curtains



DDP



2D Walls



Ceilings



Baffles



Panel



Walls



www.metallicsolution.com

#### Acoustic SOLUTION

#### **COLOR GUIDE**



AS - 01





AS - 02

- 09

AS- 09



AS - 03

AS - 10



AS - 04

AS - 11



AS - 05

AS - 12



AS - 06



AS - 13



.

AS - 14



AS - 20



AS - 15

AS - 21



AS - 16

AS - 22



AS - 17

AS - 23



AS - 18

AS - 24



AS - 19

AS - 25

Composition Panel Dimensions 100% PET (MIN 50% recycled) 2420mm (+/- 3mm) x 1220mm (+/- 3mm)

Weight 2000 g/m<sup>2</sup> > 95% Thickness 12mm +/- 0.5mm



#### Acoustic SOLUTION

#### **COLOR GUIDE**



AS - 26



AS - 27



AS - 28



AS - 29



AS - 30



AS - 31



AS - 32



AS - 33



AS- 34



AS - 35



AS - 36



AS - 37



AS - 38



AS - 39









AS - 42



AS - 43



AS - 44





AS - 46



AS - 47



AS - 48



Compositi