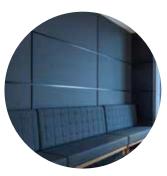

#### PLAIN ACOUSTIC

PANEL: The plain acoustic panel is a new kind of sound absorption material made of 100% polyester fiber through high-technology heat and fusion in the form of coccan cotton with different degree of air permeability and density. A palette more of 45 colors are available.