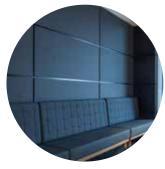

## **PLAIN ACOUSTIC**

PANEL: The plain acoustic panel is a new kind of sound absorption material made of 100% polyester fiber through high-technology heat and fusion in the form of coccan cotton with different degree of air permeability and density. A palette more of 45 colors are available.

Baffles

Panel

Walls