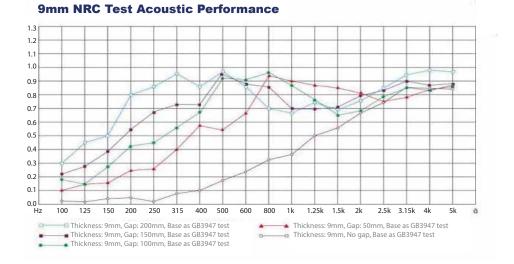

## **PLAIN ACOUSTIC**

PANEL: The plain acoustic panel is a new kind of sound absorption material made of 100% polyester fiber through high-technology heat and fusion in the form of coccan cotton with different degree of air permeability and density. A palette more of 45 colors are available.

SIZE: Standard: 9mm x 1200 x 2400

Composition PET (MIN 50% recycled)

Panel Dimensions 2400mm (1/3mm)

x 1200mm (1/3mm)

Weight  $1425g/m2 \ge 95\%$ Thickness 24mm +/- 0.3mm

SGS fire test in accordance with EN 13501-1:2018 (B)

SGS test report no. GZIN2005020858CM, May 28, 2020

SGS fire test according to ASTM E84-13A class A

SGS test report





Panel cutter



Curtains



DDP



2D Walls



Ceilings



Baffles



Panel



Walls



## **COLOR GUIDE**



Composition
Panel Dimensions

100% PET (MIN 50% recycled) 2420mm (+/- 3mm) x 1220mm (+/- 3mm)

Weight  $2000 \text{ g/m}^2 > 95\%$ Thickness 12mm + /- 0.5mm



## Acoustic Solution

www.metallicsolution.com