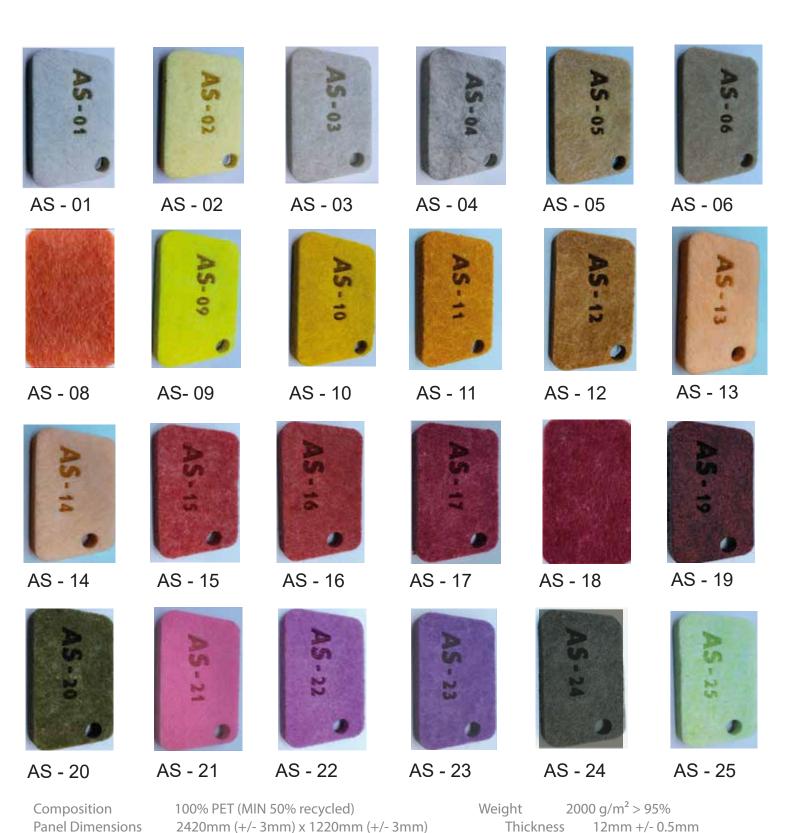

## **COLOR GUIDE**

Composition
Panel Dimensions

100% PET (MIN 50% recycled) 2420mm (+/- 3mm) x 1220mm (+/- 3mm)

Weight  $2000 \text{ g/m}^2 > 95\%$ Thickness 12mm + /- 0.5mm