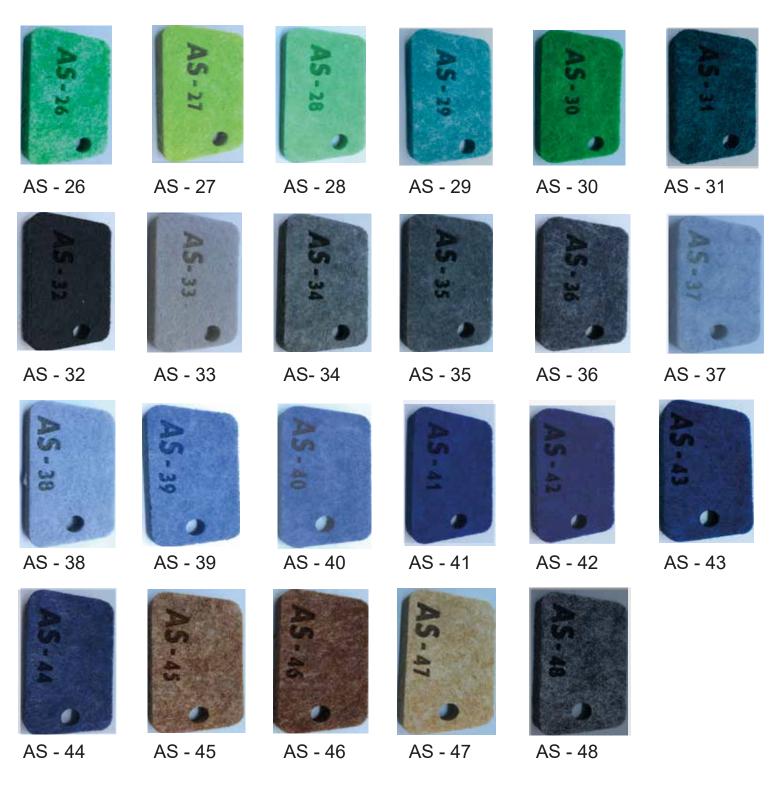

## **COLOR GUIDE**

Composition
Panel Dimensions

100% PET (MIN 50% recycled) 2420mm (+/- 3mm) x 1220mm (+/- 3mm)

Weight  $2000 \text{ g/m}^2 > 95\%$ Thickness 12mm + /- 0.5mm